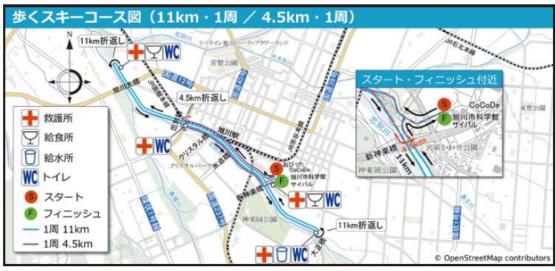

## Course Map

※大会両日、気象条件などによりコースが一部変更になる場合があります。

### Cross Country (fun)

\*No skating first 20 meters

\*Goal close 14:00

| Distance | Age          | Registration mark | Registration fee             | Start |
|----------|--------------|-------------------|------------------------------|-------|
|          | 19 and above |                   | JPY 4,000                    |       |
|          |              |                   | (3,000 for age 70 and above) |       |
| 11km     | 16-18        | L                 | JPY 2,500                    | 10:00 |
|          | 7-15         |                   | JPY 1,500                    |       |
|          | 6 and under  |                   | free                         |       |
| 4.5km    | 19 and above |                   | JPY 3,500                    |       |
|          |              |                   | (2,500 for age 70 and above) |       |
|          | 16-18        | М                 | JPY 2,000                    | 10:05 |
|          | 7-15         |                   | JPY 1,000                    |       |
|          | 6 and under  |                   | free                         | ]     |