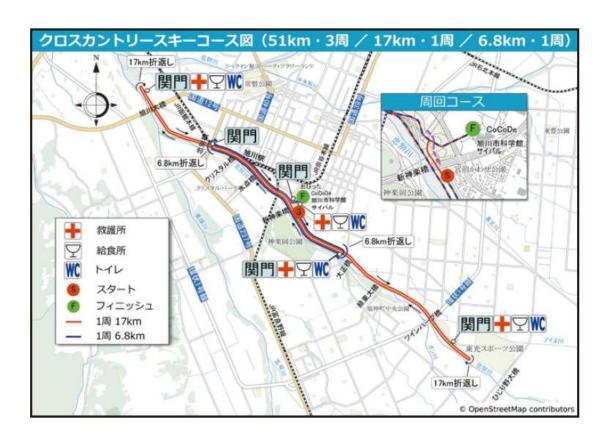

## Course Map

※大会両日、気象条件などによりコースが一部変更になる場合があります。

## Cross Country (race)

\*No skating first 20 meters

\*Chip with velcro to be attached to your ankle, return after race

| Distance                                                                    | Age          | Registration mark |        | Registration fee             | Start |  |  |
|-----------------------------------------------------------------------------|--------------|-------------------|--------|------------------------------|-------|--|--|
|                                                                             |              | male              | female |                              |       |  |  |
| 51km                                                                        | 16 and above | Α                 | -      | JPY 5,500                    | 9:00  |  |  |
|                                                                             |              |                   |        | (3,500 for age 70 and above) |       |  |  |
| 34km                                                                        | 16 and above | -                 | В      | JPY 5,000                    |       |  |  |
|                                                                             |              |                   |        | (3,500 for age 70 and above) |       |  |  |
| Time limit for 51km skiers: start 3rd lap by 13:00, and pass 46km by 14:30. |              |                   |        |                              |       |  |  |
| Time limit for 34km skiers: start 2nd lap by 13:00, and pass 29km by 14:30. |              |                   |        |                              |       |  |  |
| 17km                                                                        | 16-59        | С                 | -      | JPY 4,500                    | 9:05  |  |  |
|                                                                             | 60 and above | D                 | -      | (3,500 for age 70 and above) |       |  |  |
|                                                                             | 16 and above | -                 | E      |                              |       |  |  |
| 8km                                                                         | 16 and above | F                 | G      | JPY 4,000                    | 9:10  |  |  |
|                                                                             |              |                   |        | (3,500 for age 70 and above) |       |  |  |
|                                                                             | 13-15        | Н                 | I      | JPY 2,500                    |       |  |  |
|                                                                             | 7-12         | J                 | K      | JPY 1,500                    |       |  |  |